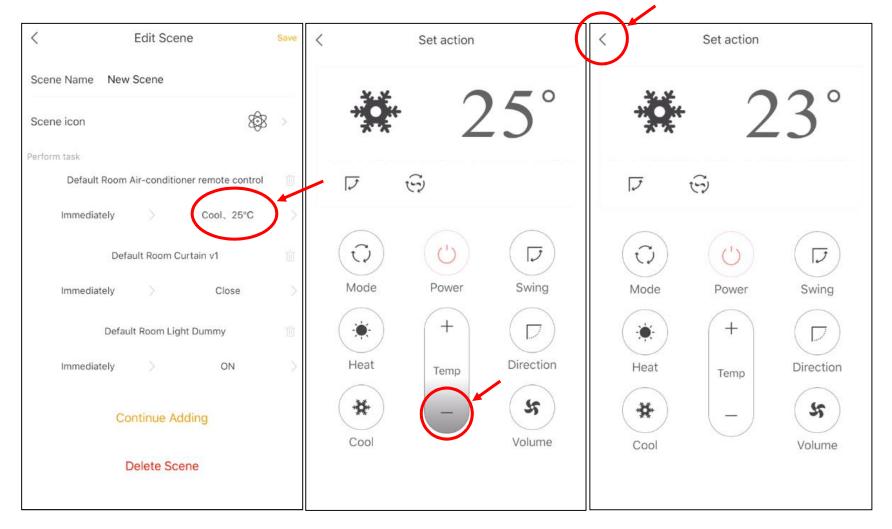

- 1. Click the Air-con action section
- 2. Click the "-" to turn down the temperature.
- 3. Click top left to save the action.

The air-con action is modified as green circle showed

Sample 2: Delete one exist device (remove the "Light Dummy" from scene)