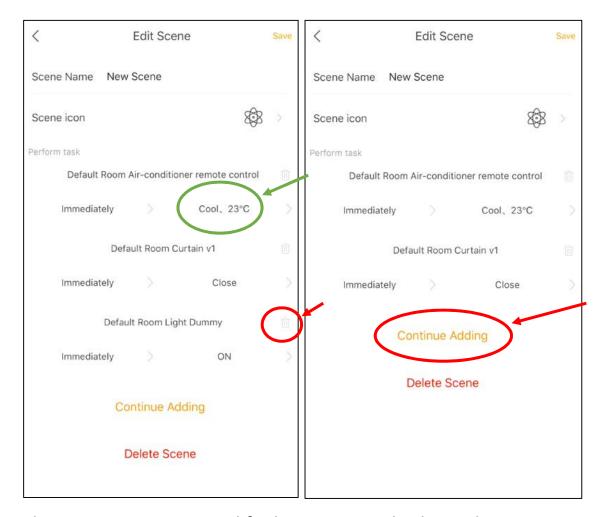

1. Click the "Bin Icon" at top right of "Light Dummy" device, then the device is deleted.

Sample 3: Add new device in (add another light into the scene)

1. Click "Continue Adding" to add new device

- 2. At the device list, tick the device you would like add in.
- 3. Click back at top left to save the action.
- 4. The new device "Light Living" added, you can set the action as "ON" or "OFF".
- 5. Click back at top left to save the scene.