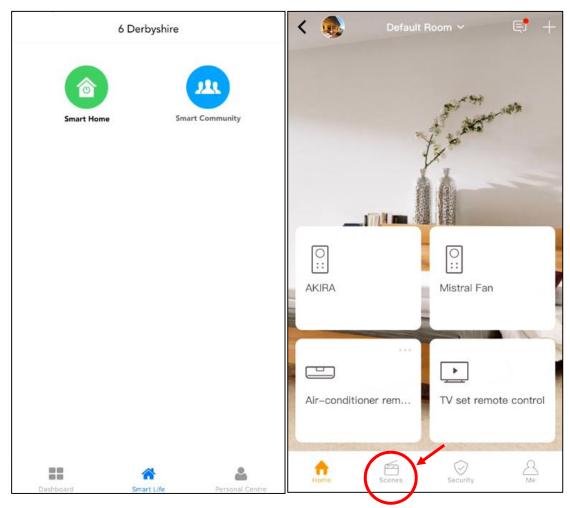

## Edit Scene

Go to "Scenes" page.

- 1. Press and hold the "New Scene" until edit icon show up at top left in this scene slide.
- 2. Click the edit icon to enter the scene edit mode.

Sample 1: Change the action (air-con temperature adjustment)