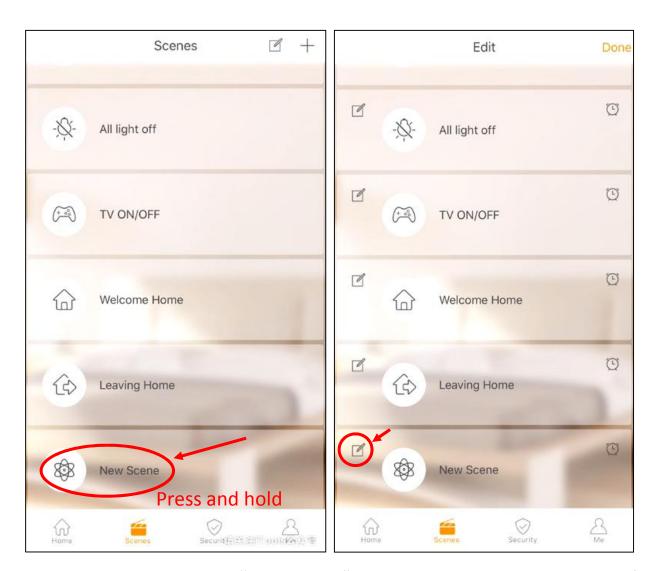

## Edit Scene

Go to "Scenes" page.

- 1. Press and hold the "New Scene" until edit icon show up at top left in this scene slide.
- 2. Click the edit icon to enter the scene edit mode.

Sample 1: Change the action (air-con temperature adjustment)