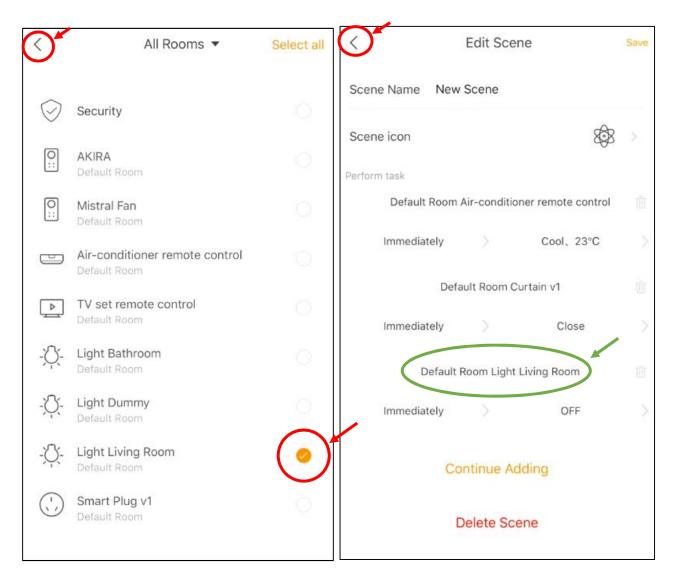

1. Click the "Bin Icon" at top right of "Light Dummy" device, then the device is deleted.

Sample 3: Add new device in (add another light into the scene)

1. Click "Continue Adding" to add new device

- 2. At the device list, tick the device you would like add in.
- 3. Click back at top left to save the action.
- 4. The new device "Light Living" added, you can set the action as "ON" or "OFF".
- 5. Click back at top left to save the scene.